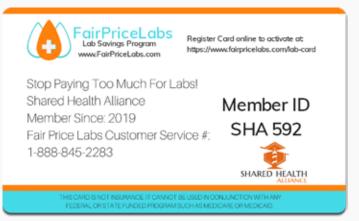

## **Fair Price Labs**

### How to use your Fair Price Labs Member Card

- Go to: fairpricelabs.com/lab-card
- 2 Register your card to activate the additional discounts provided in your membership.
- You MUST PAY for your lab online prior to having them completed at a Quest Diagnostic Patient Draw Center. ENTER your member ID in the coupon box at check-out. You will receive an order confirmation by email.