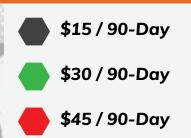

| SHA Scripts Benefits                              |                                        |
|---------------------------------------------------|----------------------------------------|
| Acute Medications                                 | \$5 for up to a 21 day supply          |
| Maintenance Medications - Tier 1/ Tier 2 / Tier 3 | \$15 / \$30 / \$45 for a 90 day supply |
| Name Brand/Specialty Medications                  | SHARx                                  |

### \$15/ \$30/ \$45

Top 100+ maintenance drugs 90 day supply (includes free delivery) These medications for chronic, long term conditions are taken on a regular basis. These conditions include: high blood pressure, high cholesterol and diabetes, to name just a few. These drugs are well established medications that have proven safety and efficacy and are considered first line therapy options for the treatment of common chronic conditions.