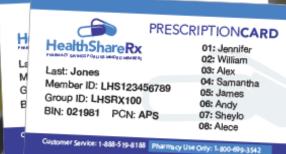

### To get a temporary card visit healthsharerx.com Click on the Member Resource Center tab. Once you login you will be able to print a copy of your HealthShareRX member ID

\*Sample ID is for HealthShareRX Prescription Card.